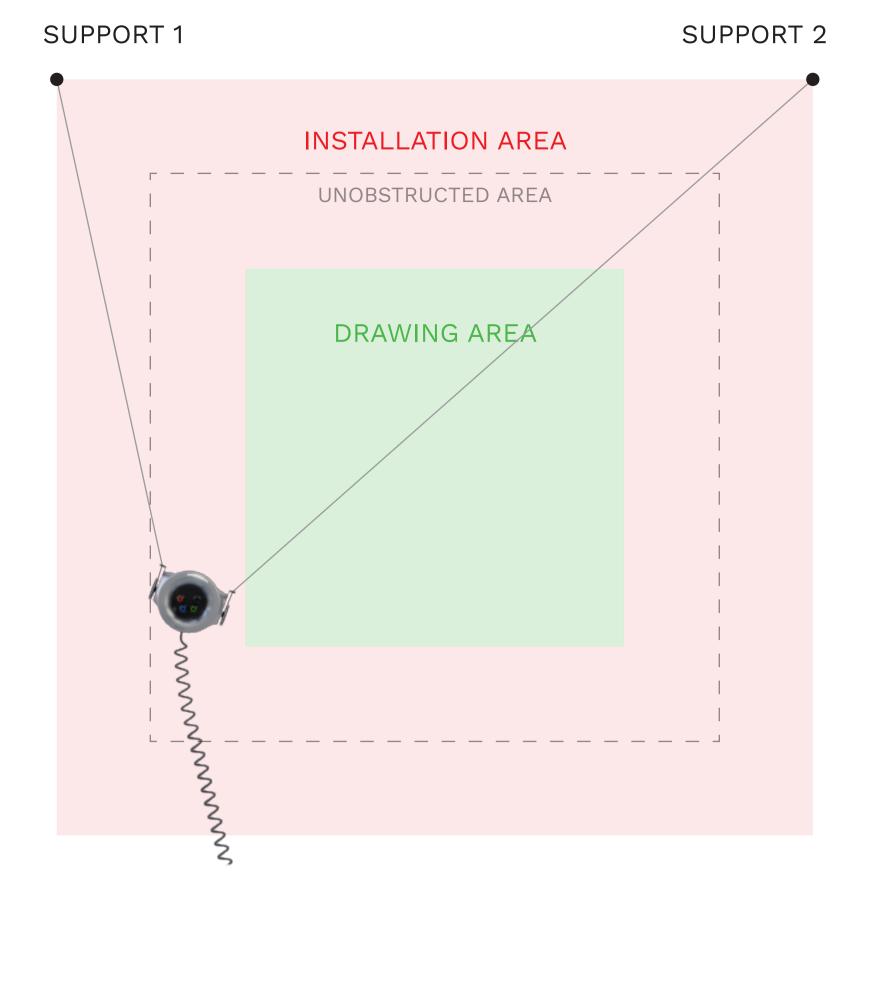

## How big has to be your wall?

| INSTALLATION AREA | DRAWING AREA  |  |  |
|-------------------|---------------|--|--|
| 2m x 2m           | 1m x 1m       |  |  |
| 6'7" x 6'7"       | 3'3" x 3'3"   |  |  |
| 2,25m x 2,25m     | 1,13m x 1,13m |  |  |
| 7'5" x 7'5"       | 3'8" x 3'8"   |  |  |
| 2,5m x 2,5m       | 1,25m x 1,25m |  |  |
| 8'3" x 8'3"       | 4'2" x 4'2"   |  |  |
| 2,75m x 2,75m     | 1,38m x 1,38m |  |  |
| 9' x 9'           | 4'6" x 4'6"   |  |  |
| 3m x 3m           | 1,5m x 1,5m   |  |  |
| 10' x 10'         | 5' x 5'       |  |  |
| 3,25m x 3,25m     | 1,63m x 1,63m |  |  |
| 10'8" x 10'8"     | 5'4" x 5'4"   |  |  |
| 3,5m x 3,5m       | 1,75m x 1,75m |  |  |
| 11'6" x 11'6"     | 5'9" x 5'9"   |  |  |
| 3,75m x 3,75m     | 1,88m x 1,88m |  |  |
| 12'4" x 12'4"     | 6'2" x 6'2"   |  |  |
| 4m x 4m           | 2m x 2m       |  |  |
| 13'2" x 13'2"     | 6'7" x 6'7"   |  |  |